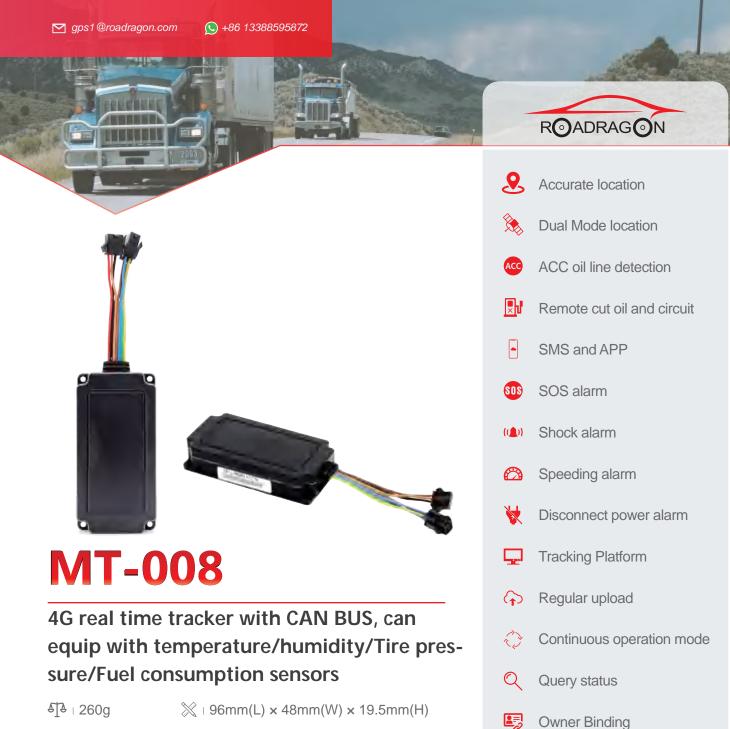

∫ 1-30° to 75° C

Input power supply: DC 9-100V Backup battery: 180mAh/3.7V

The MT-008 is a simple GPS device for tracking cars and motorcycles. Track your assets in real time and cut off the car's power. This product supports 2G (GSM) / 3G / 4G / NB mobile network