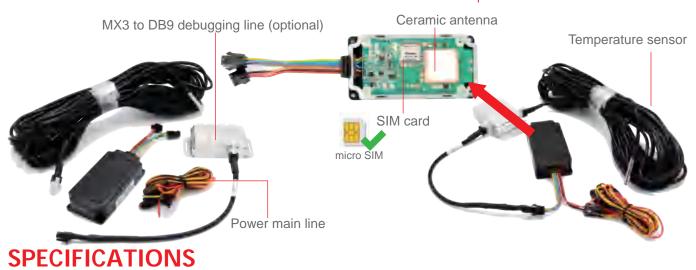

| Network                 | 4G/3G/2G                                                                                         |  |
|-------------------------|--------------------------------------------------------------------------------------------------|--|
| GPS module              | UBLOX                                                                                            |  |
| GPS sensitivity         | -165dBm                                                                                          |  |
| Communication interface | External temperature sensor, humidity sensor Tire pressure, Fuel consumption sensor, CAN BUS bus |  |
| Operating Voltage       | 9-100V                                                                                           |  |
| Storage temperature     | -40°C to +85°C                                                                                   |  |
| Working temperature     | -23°C to +75°C                                                                                   |  |
| Working humidity        | 5%95% Non freezing                                                                               |  |
| Normal standby power    | < 50mA/12V's ordinary standby current                                                            |  |
| Data transmission       | Supports 2G (GSM) / 3G / 4G / NB mobile network                                                  |  |
| Positioning             | Use high-sensitivity GPS / BD module                                                             |  |
| Button / switch         | 1 SOS buttons (for short message or dialing), 1 power switches. (optional)                       |  |