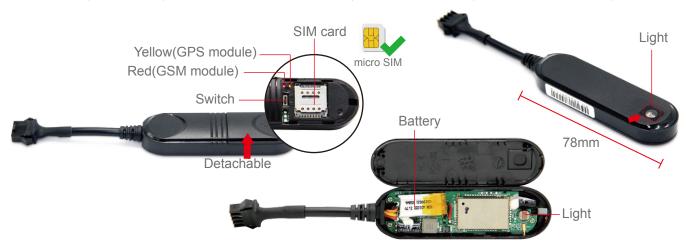

Query status

Owner Binding

The is MT-009 a universal version of the miniature positioning terminal designed for automobiles, motorcycles and electric bicycles. It is compact and easy to install concealed. It combines GPS and GPRS communication technology with real-time positioning tracking, track playback and illegal movement. Alarm, power off and vibration alarms.

## **SPECIFICATIONS**

| Network                    | GSM/GPRS                            |
|----------------------------|-------------------------------------|
| GPS module                 | UBLOX                               |
| GPS sensitivity            | -159dBm                             |
| First positioning time     | Cold start 35-80s Warm start 35s    |
| First positioning time     | Hot start 1s                        |
| Working voltage            | 9-100V                              |
| Storage temperature        | -40°C to +85°C                      |
| Working temperature        | -20°C to +55°C                      |
| Humidity                   | 5%95% Non freezing                  |
| Update time                | Average 0.1 sec.                    |
| Maximum height             | 18,000 meters (60,000 feet) max.    |
| Maximum speed              | 515 meters/second (1000 knots) max. |
| Maximum acceleration       | Less than 4g                        |
| Instantaneous displacement | 20 m/sec                            |
| LED lights                 | 2 LED lights show GPS, GSM status   |
|                            |                                     |