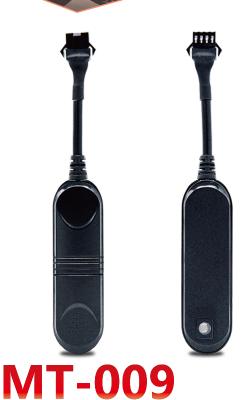

Query status

Owner Binding

The is MT-009 a universal version of the miniature positioning terminal designed for automobiles, motorcycles and electric bicycles. It is compact and easy to install concealed. It combines GPS and GPRS communication technology with real-time positioning tracking, track playback and illegal movement. Alarm, power off and vibration alarms.