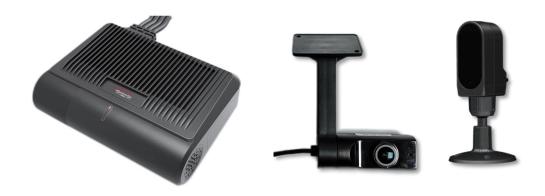

# Product Introduction

Four-way video, three-way algorithm

Large capacity, safe storage

Serial port, USB, Wifi, IO and other rich interfaces

One-key alarm, voice intercom

Small size, easy to install

#### **Features**

4-channel video: outside the car, driver's seat, inside the car, trunk

Intelligent algorithm: ADAS, DSM, FACEID, number of people

Communication positioning: 4G, GPS/Beidou, WiFi

Management Agreement: 808/905/1078

### **Product installation**

\*20 minutes to complete the installation of the host, in-vehicle camera, DSM, and alarm buttons, and complete ADAS and DSM calibration!