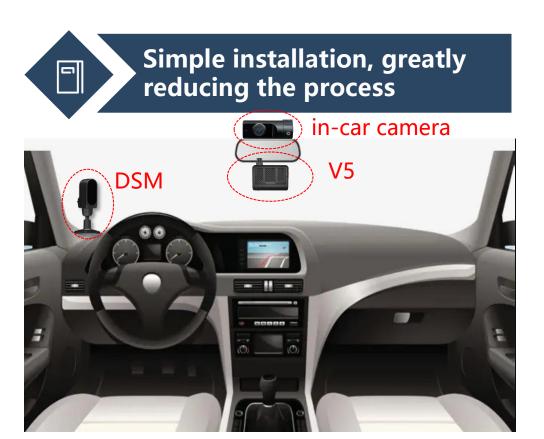

### **Product installation**

\*20 minutes to complete the installation of the host, in-vehicle camera, DSM, and alarm buttons, and complete ADAS and DSM calibration!