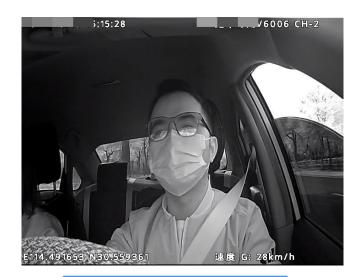

#### Security Monitoring

Front View Camera (ADAS)

In-car camera (number of people, mask recognition)

## Security algorithm

**Fatigue** 

**Smokes** 

Play phone