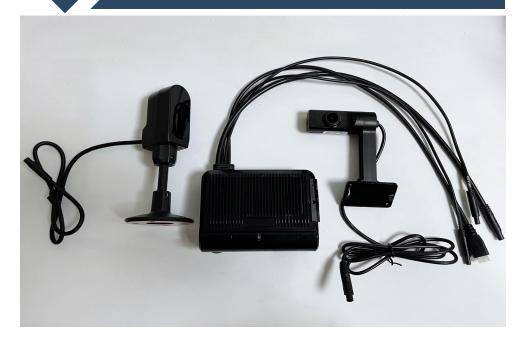

#### Product configuration

|   | NO | Product name                     | Describe                                                                                                     |
|---|----|----------------------------------|--------------------------------------------------------------------------------------------------------------|
|   | 1  | V5 intelligent video terminal*1  | Main unit*1, detachable with 3M plastic bottom plate                                                         |
| 3 | 2  | Power cord (with SOS button)*1   | 12V power cord (with SOS button)*2, positive, negative, ACC. Line length is about 2m, SOS length is about 2m |
|   | 3  | DSM camera                       | Voltage 12V, 720P, AHD Camera, 4G, single pass, infrared night vision, 16:9 required, H=60° V=42°            |
|   | 4  | DSM extension cable              | 2m BMW head extension cable (optional)                                                                       |
|   | 5  | Ordinary car camera*2 (optional) | Voltage 12V, 720P, AHD Camera, 4G, single pass, infrared night vision, 16:9 required, H=115° V=53°           |
|   | 6  | Manual*1                         | user's manual                                                                                                |