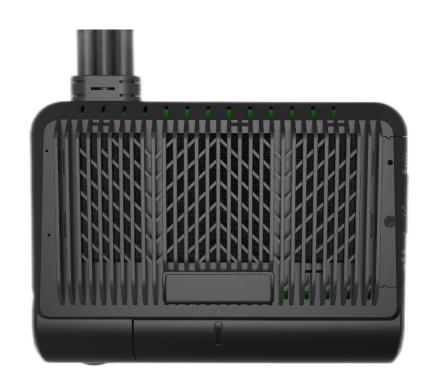

# Product Introduction

Four-way video, three-way algorithm

Large capacity, safe storage

Serial port, USB, Wifi, IO and other rich interfaces

One-key alarm, voice intercom

Small size, easy to install

#### **Features**

4-channel video: outside the car, driver's seat, inside the car, trunk

Intelligent algorithm: ADAS, DSM, FACEID, number of people

Communication positioning: 4G, GPS/Beidou, WiFi

Management Agreement: 808/905/1078

#### **Product Parameters**

| Exterior          | Proactive and host integration                                             | Power supply                                       | Original car battery, 12V/24V power supply                                            |
|-------------------|----------------------------------------------------------------------------|----------------------------------------------------|---------------------------------------------------------------------------------------|
| product type      | 4G DVR Car Video Terminal                                                  | Reset button                                       | Multiplexing the Power button, long press the Power button for 8 seconds to reset     |
| network standard  | 4G full Netcom                                                             | indicator light                                    | 2-color indicator                                                                     |
| Memory            | 256MB(Flash)+1GB(DDR)                                                      | Alarm key function                                 | Standard emergency alarm connector                                                    |
| front camera      | 1080P, MIPI Camera, 16:9, H:112° V:55°                                     | GPS Antenna                                        | Built-in ceramic antenna                                                              |
| in-car camera     | AHD 720P, with light sensor/infrared night vision, 2-way 720 expansion     | 4G antenna                                         | FPC+IPEX transposon                                                                   |
|                   |                                                                            | WIFI+BT Antenna                                    | FPC+IPEX transposon                                                                   |
| In-car DSM camera | AHD Camera, single pass, infrared night vision, 16:9 required, H=60° V=42° | Storage 4G~2TB, Patented DXR stream storage format |                                                                                       |
| GPS               | Support: GPS+Beidou                                                        | Operating temperature                              | -20°C∼70°C                                                                            |
| WiFi              | 802.11b/g/n                                                                | •                                                  | 4000 - 9500                                                                           |
| trumpet           | 8 ohms 1.5 watts, 1 channel, with sound cavity                             | storage temperature                                | -40°C∼85°C                                                                            |
| MIC               | Built-in dual silicon microphone design                                    | <b>Static Protection</b>                           | 6KV contact, 10KV air                                                                 |
| WIIC              | ·                                                                          | Vibration test                                     | car vibration                                                                         |
| Accelerometer     | 3-axis accelerometer                                                       |                                                    | XX7                                                                                   |
| micro 5Pin USB    | USB×1, data interface                                                      | Current consumption                                | When the working voltage is 12V, the current is about $500 \text{mA} \sim 1 \text{A}$ |
| Apr-57            | RS232×1 (2 channels can be customized)                                     | BMW seat                                           | In flameout state: ≤3mA                                                               |
| TF card holder    | TF×2 (Card 1 and Card 2 support cyclic storage)                            | SIM card holder                                    | 8Pin power supply (5-way IO input, SOS×2 optional)                                    |
|                   |                                                                            |                                                    |                                                                                       |