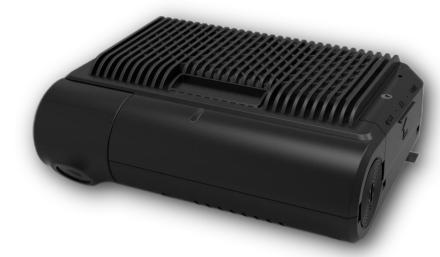

# Product Introduction

Four-way video, three-way algorithm

Large capacity, safe storage

Serial port, USB, Wifi, IO and other rich interfaces

One-key alarm, voice intercom

Small size, easy to install

#### **Features**

4-channel video: outside the car, driver's seat, inside the car, trunk

Intelligent algorithm: ADAS, DSM, FACEID, number of people

Communication positioning: 4G, GPS/Beidou, WiFi

Management Agreement: 808/905/1078

#### **Product Parameters**

| Exterior          | Proactive and host integration                                             | Power supply                                       | Original car battery, 12V/24V power supply                                            |
|-------------------|----------------------------------------------------------------------------|----------------------------------------------------|---------------------------------------------------------------------------------------|
| product type      | 4G DVR Car Video Terminal                                                  | Reset button                                       | Multiplexing the Power button, long press the Power button for 8 seconds to reset     |
| network standard  | 4G full Netcom                                                             | indicator light                                    | 2-color indicator                                                                     |
| Memory            | 256MB(Flash)+1GB(DDR)                                                      | Alarm key function                                 | Standard emergency alarm connector                                                    |
| front camera      | 1080P, MIPI Camera, 16:9, H:112° V:55°                                     | GPS Antenna                                        | Built-in ceramic antenna                                                              |
| in-car camera     | AHD 720P, with light sensor/infrared night vision, 2-way 720 expansion     | 4G antenna                                         | FPC+IPEX transposon                                                                   |
|                   |                                                                            | WIFI+BT Antenna                                    | FPC+IPEX transposon                                                                   |
| In-car DSM camera | AHD Camera, single pass, infrared night vision, 16:9 required, H=60° V=42° | Storage 4G~2TB, Patented DXR stream storage format |                                                                                       |
| GPS               | Support: GPS+Beidou                                                        | Operating temperature                              | -20°C∼70°C                                                                            |
| WiFi              | 802.11b/g/n                                                                | •                                                  | 4000 - 9500                                                                           |
| trumpet           | 8 ohms 1.5 watts, 1 channel, with sound cavity                             | storage temperature                                | -40°C∼85°C                                                                            |
| MIC               | Built-in dual silicon microphone design                                    | <b>Static Protection</b>                           | 6KV contact, 10KV air                                                                 |
| WIIC              | ·                                                                          | Vibration test                                     | car vibration                                                                         |
| Accelerometer     | 3-axis accelerometer                                                       |                                                    | XX7                                                                                   |
| micro 5Pin USB    | USB×1, data interface                                                      | Current consumption                                | When the working voltage is 12V, the current is about $500 \text{mA} \sim 1 \text{A}$ |
| Apr-57            | RS232×1 (2 channels can be customized)                                     | BMW seat                                           | In flameout state: ≤3mA                                                               |
| TF card holder    | TF×2 (Card 1 and Card 2 support cyclic storage)                            | SIM card holder                                    | 8Pin power supply (5-way IO input, SOS×2 optional)                                    |
|                   |                                                                            |                                                    |                                                                                       |