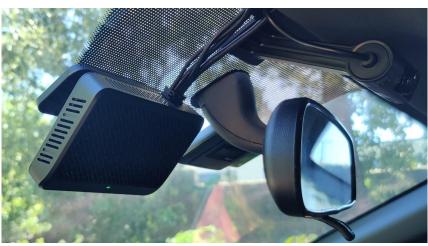

### **Product installation**

\*20 minutes to complete the installation of the host, in-vehicle camera, DSM, and alarm buttons, and complete ADAS and DSM calibration!

#### Security Monitoring

Front View Camera (ADAS)

In-car camera (number of people, mask recognition)